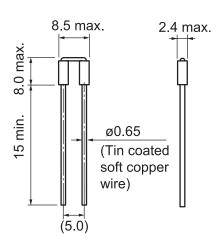

Click here for the 3D model.

| Dimensions |            |
|------------|------------|
| D          | 2.4mm MAX  |
| L          | 8.5mm MAX  |
| W          | 8mm MAX    |
| LL         | 15mm MIN   |
| S          | 5mm NOM    |
| F          | 0.65mm NOM |