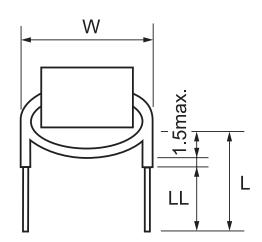

Click here for the 3D model.

| Dimensions |              |
|------------|--------------|
| L          | 9mm MAX      |
| W          | 5.5mm MAX    |
| LL         | 5mm +/-1.5mm |
| Wire Size  | 0.26mm       |