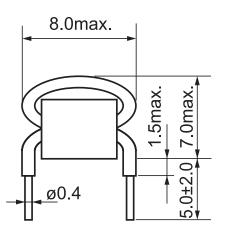

| Dimensions |            |
|------------|------------|
| L          | 7mm MAX    |
| W          | 8mm MAX    |
| LL         | 5mm +/-2mm |
| Wire Size  | 0.4mm      |
| F          | 0.4mm NOM  |

| Packaging Specifications |        |
|--------------------------|--------|
| Packaging                | Bulk   |
| Packaging Quantity       | 4000   |
| Typical Component Weight | 500 mg |