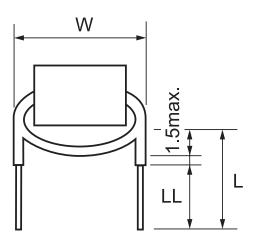

| Dimensions               |              |
|--------------------------|--------------|
| L                        | 10mm MAX     |
| W                        | 9mm MAX      |
| LL                       | 5mm +/-1.5mm |
| Wire Size                | 0.51mm       |
|                          |              |
| Packaging Specifications |              |
| Deelsering               | Dulle        |