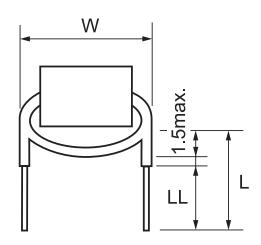

Click here for the 3D model.

| Dimensions |              |
|------------|--------------|
| L          | 9mm MAX      |
| W          | 10.5mm MAX   |
| LL         | 5mm +/-1.5mm |
| Wire Size  | 0.26mm       |