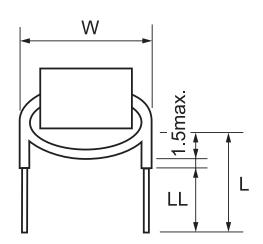

Click here for the 3D model.

| Dimensions |              |
|------------|--------------|
| L          | 9mm MAX      |
| W          | 11mm MAX     |
| LL         | 5mm +/-1.5mm |
| Wire Size  | 0.26mm       |