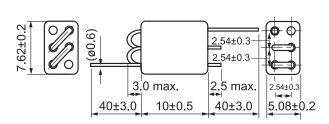

## Click here for the 3D model.

| Dimensions |                 |
|------------|-----------------|
| L          | 10mm +/-0.5mm   |
| T          | 5.08mm +/-0.2mm |
| Н          | 7.62mm +/-0.2mm |
| LL         | 40mm +/-3mm     |
| S          | 2.54mm +/-0.3mm |
| Wire Size  | 0.6mm           |
| F          | 0.6mm NOM       |