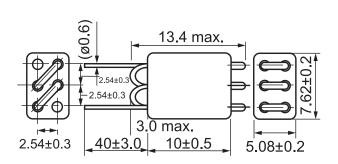

## Click here for the 3D model.

| Dimensions |                 |
|------------|-----------------|
| L          | 10mm +/-0.5mm   |
| Т          | 5.08mm +/-0.2mm |
| Н          | 7.62mm +/-0.2mm |
| LL         | 40mm +/-3mm     |
| S          | 2.54mm +/-0.3mm |
| Wire Size  | 0.6mm           |
| F          | 0.6mm NOM       |