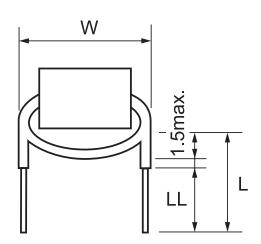

Click here for the 3D model.

| Dimensions |              |
|------------|--------------|
| L          | 9mm MAX      |
| W          | 6mm MAX      |
| LL         | 5mm +/-1.5mm |
| Wire Size  | 0.32mm       |