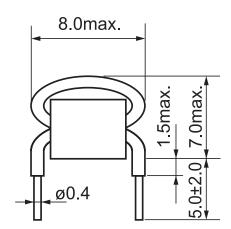

Click here for the 3D model.

| Dimensions |            |
|------------|------------|
| L          | 7mm MAX    |
| W          | 8mm MAX    |
| LL         | 5mm +/-2mm |
| Wire Size  | 0.4mm      |
| F          | 0.4mm NOM  |