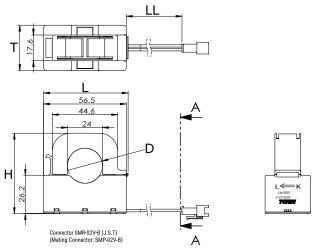

Click here for the 3D model.

| Dimensions |               |
|------------|---------------|
| D          | 24mm +/-0.5mm |
| L          | 57.8mm        |
| Н          | 54.9mm        |
| Т          | 31mm          |
| LL         | 140mm +/-3mm  |