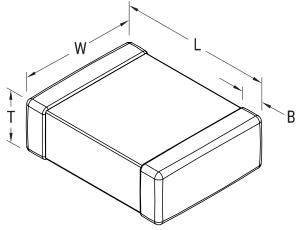

| Dimensions |                  |
|------------|------------------|
| Chip Size  | 0805             |
| L          | 2.03mm +/-0.38mm |
| W          | 1.27mm +/-0.38mm |
| Т          | 1.4mm MAX        |
| В          | 0.51mm +/-0.25mm |