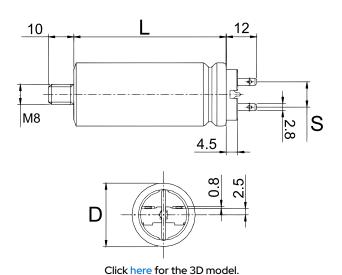

Dimensions

| D                                       | 35mm +/-0.5mm             |
|-----------------------------------------|---------------------------|
| L                                       | 60mm +/-2mm               |
| S                                       | 10mm +/-0.5mm             |
|                                         |                           |
|                                         |                           |
| Packaging Specifications                |                           |
| Packaging Specifications  Terminal Type | Bolt - M8x10              |
|                                         | Bolt - M8x10<br>Bulk, Bag |