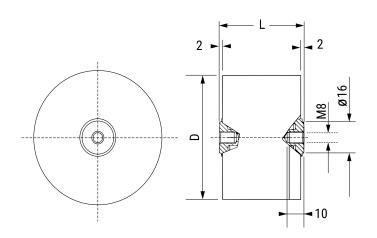

| Dimensions               |           |
|--------------------------|-----------|
| D                        | 90mm NOM  |
| L                        | 51mm NOM  |
|                          |           |
| Packaging Specifications |           |
| Packaging                | Bulk, Bag |
| Packaging Quantity       | 18        |
|                          |           |