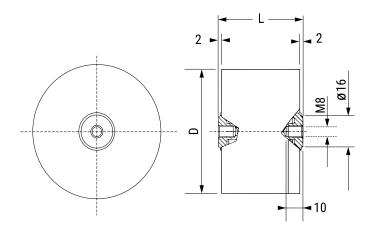

| Dimensions               |          |
|--------------------------|----------|
| D                        | 80mm NOM |
| L                        | 51mm NOM |
|                          |          |
| Packaging Specifications |          |