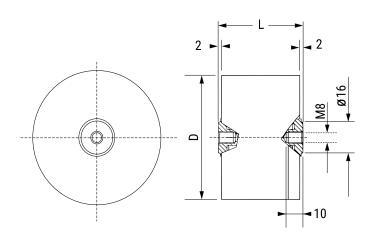

Click here for the 3D model.

| Dimensions               |          |
|--------------------------|----------|
| D                        | 80mm NOM |
| L                        | 51mm NOM |
|                          |          |
| Packaging Specifications |          |