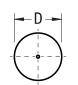

## SIDE VIEW

Click here for the 3D model.

| Dimensions |             |
|------------|-------------|
| D          | 28.5mm MAX  |
| L          | 58mm MAX    |
| LL         | 40mm +/-5mm |
| F          | 1.2mm NOM   |
|            |             |