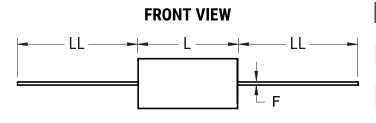

## SIDE VIEW

Click here for the 3D model.

| Dimensions |             |
|------------|-------------|
| D          | 28.5mm MAX  |
| L          | 58mm MAX    |
| LL         | 40mm +/-5mm |
| F          | 1.2mm NOM   |
|            |             |