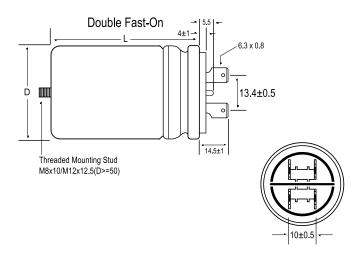

| Dimensions                                                                                                                                                                                                                                                                                                                                                                                                                                                                                                                                                                                                                                                                                                                                                                                                                                                                                                                                                                                                                                                                                                                                                                                                                                                                                                                                                                                                                                                                                                                                                                                                                                                                                                                                                                                                                                                                                                                                                                                                                                                                                                                     |                           |
|--------------------------------------------------------------------------------------------------------------------------------------------------------------------------------------------------------------------------------------------------------------------------------------------------------------------------------------------------------------------------------------------------------------------------------------------------------------------------------------------------------------------------------------------------------------------------------------------------------------------------------------------------------------------------------------------------------------------------------------------------------------------------------------------------------------------------------------------------------------------------------------------------------------------------------------------------------------------------------------------------------------------------------------------------------------------------------------------------------------------------------------------------------------------------------------------------------------------------------------------------------------------------------------------------------------------------------------------------------------------------------------------------------------------------------------------------------------------------------------------------------------------------------------------------------------------------------------------------------------------------------------------------------------------------------------------------------------------------------------------------------------------------------------------------------------------------------------------------------------------------------------------------------------------------------------------------------------------------------------------------------------------------------------------------------------------------------------------------------------------------------|---------------------------|
| D                                                                                                                                                                                                                                                                                                                                                                                                                                                                                                                                                                                                                                                                                                                                                                                                                                                                                                                                                                                                                                                                                                                                                                                                                                                                                                                                                                                                                                                                                                                                                                                                                                                                                                                                                                                                                                                                                                                                                                                                                                                                                                                              | 45mm +1mm                 |
| L                                                                                                                                                                                                                                                                                                                                                                                                                                                                                                                                                                                                                                                                                                                                                                                                                                                                                                                                                                                                                                                                                                                                                                                                                                                                                                                                                                                                                                                                                                                                                                                                                                                                                                                                                                                                                                                                                                                                                                                                                                                                                                                              | 78mm +/-2mm               |
|                                                                                                                                                                                                                                                                                                                                                                                                                                                                                                                                                                                                                                                                                                                                                                                                                                                                                                                                                                                                                                                                                                                                                                                                                                                                                                                                                                                                                                                                                                                                                                                                                                                                                                                                                                                                                                                                                                                                                                                                                                                                                                                                |                           |
| and the second s |                           |
| Packaging Specifications                                                                                                                                                                                                                                                                                                                                                                                                                                                                                                                                                                                                                                                                                                                                                                                                                                                                                                                                                                                                                                                                                                                                                                                                                                                                                                                                                                                                                                                                                                                                                                                                                                                                                                                                                                                                                                                                                                                                                                                                                                                                                                       |                           |
| Packaging Specifications  Terminal Type                                                                                                                                                                                                                                                                                                                                                                                                                                                                                                                                                                                                                                                                                                                                                                                                                                                                                                                                                                                                                                                                                                                                                                                                                                                                                                                                                                                                                                                                                                                                                                                                                                                                                                                                                                                                                                                                                                                                                                                                                                                                                        | Bolt - M8x10              |
|                                                                                                                                                                                                                                                                                                                                                                                                                                                                                                                                                                                                                                                                                                                                                                                                                                                                                                                                                                                                                                                                                                                                                                                                                                                                                                                                                                                                                                                                                                                                                                                                                                                                                                                                                                                                                                                                                                                                                                                                                                                                                                                                | Bolt - M8x10<br>Bulk, Bag |