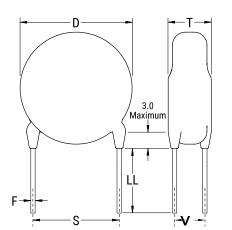

## CGP1C101KGSDAAWL25

CGP DISC Comm HV, Ceramic, 100 pF, 10%, 2,000 VDC, SL, 10 mm

The measurement position of Lead Spacing (S) and Width (V) is critical in straight lead capacitors.

| General Information |                  |
|---------------------|------------------|
| Series              | CGP DISC Comm HV |
| Style               | Radial Disc      |
| RoHS                | Yes              |
| Termination         | Tin              |
| Lead                | Wire Leads       |
| Failure Rate        | N/A              |
| AEC-Q200            | No               |
| Halogen Free        | Yes              |

Click here for the 3D model.

| Dimensions |                |
|------------|----------------|
| D          | 8mm MAX        |
| Т          | 5mm MAX        |
| S          | 10mm NOM       |
| LL         | 25mm MIN       |
| F          | 0.6mm +/-0.1mm |
| V          | 1.7mm +/-0.5mm |