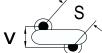

## CGP1C101KGSDAAWL25

CGP DISC Comm HV, Ceramic, 100 pF, 10%, 2,000 VDC, SL, 10 mm

The measurement position of Lead Spacing (S) and Width (V) is critical in straight lead capacitors.

| General Information |                  |
|---------------------|------------------|
| Series              | CGP DISC Comm HV |
| Style               | Radial Disc      |
| RoHS                | Yes              |
| Termination         | Tin              |
| Lead                | Wire Leads       |
| Failure Rate        | N/A              |
| AEC-Q200            | No               |
| Halogen Free        | Yes              |

Click here for the 3D model.

| Dimensions |                |
|------------|----------------|
| D          | 8mm MAX        |
| Т          | 5mm MAX        |
| S          | 10mm NOM       |
| LL         | 25mm MIN       |
| F          | 0.6mm +/-0.1mm |
| V          | 1.7mm +/-0.5mm |