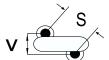

## CGP1C101KUSDAA7317

CGP DISC Comm HV, Ceramic, 100 pF, 10%, 4,000 VDC, SL, 10 mm

The measurement position of Lead Spacing (S) and Width (V) is critical in straight lead capacitors.

| General Information |                  |
|---------------------|------------------|
| Series              | CGP DISC Comm HV |
| Style               | Radial Disc      |
| RoHS                | Yes              |
| Termination         | Tin              |
| Lead                | Wire Leads       |
| Failure Rate        | N/A              |
| AEC-Q200            | No               |
| Halogen Free        | Yes              |

Click here for the 3D model.

| Dimensions |                |
|------------|----------------|
| D          | 9.5mm MAX      |
| T          | 5mm MAX        |
| S          | 10mm NOM       |
| LL         | 16mm +2/-0mm   |
| F          | 0.6mm +/-0.1mm |
| V          | 2.1mm +/-0.5mm |