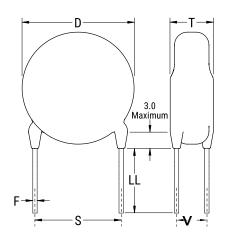

## CGP1C101KUSDAA7317

CGP DISC Comm HV, Ceramic, 100 pF, 10%, 4,000 VDC, SL, 10 mm

The measurement position of Lead Spacing (S) and Width (V) is critical in straight lead capacitors.

| General Information |                  |
|---------------------|------------------|
| Series              | CGP DISC Comm HV |
| Style               | Radial Disc      |
| RoHS                | Yes              |
| Termination         | Tin              |
| Lead                | Wire Leads       |
| Failure Rate        | N/A              |
| AEC-Q200            | No               |
| Halogen Free        | Yes              |

Click here for the 3D model.

| Dimensions |                |
|------------|----------------|
| D          | 9.5mm MAX      |
| T          | 5mm MAX        |
| S          | 10mm NOM       |
| LL         | 16mm +2/-0mm   |
| F          | 0.6mm +/-0.1mm |
| V          | 2.1mm +/-0.5mm |