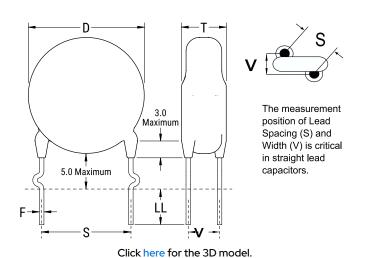

|  | <br> | ~- | <br> |
|--|------|----|------|
|  |      |    |      |
|  |      |    |      |
|  |      |    |      |
|  |      |    |      |
|  |      |    |      |

| Dimensions |                |
|------------|----------------|
| D          | 6.5mm MAX      |
| T          | 5mm MAX        |
| S          | 10mm NOM       |
| LL         | 5mm +/-1mm     |
| F          | 0.6mm +/-0.1mm |
| V          | 1.7mm +/-0.5mm |