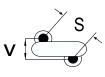

## CGP1C102MHVDAAWL25

CGP DISC Comm HV, Ceramic, 1,000 pF, 20%, 3,000 VDC, Y5V, 10 mm  $\,$ 

The measurement position of Lead Spacing (S) and Width (V) is critical in straight lead capacitors.

| General Information |                  |
|---------------------|------------------|
| Series              | CGP DISC Comm HV |
| Style               | Radial Disc      |
| RoHS                | Yes              |
| Termination         | Tin              |
| Lead                | Wire Leads       |
| Failure Rate        | N/A              |
| AEC-Q200            | No               |
| Halogen Free        | Yes              |