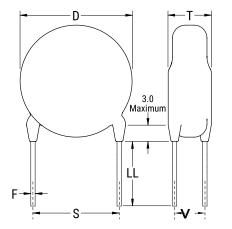

Click here for the 3D model.

| Dimensions |                |
|------------|----------------|
| D          | 6.5mm MAX      |
| Т          | 6.5mm MAX      |
| S          | 10mm NOM       |
| LL         | 25mm MIN       |
| F          | 0.6mm +/-0.1mm |
| V          | 2.1mm +/-0.5mm |
|            |                |