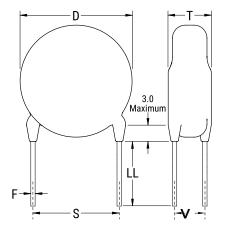

Click here for the 3D model.

| Dimensions |                |
|------------|----------------|
| D          | 7.5mm MAX      |
| т          | 6.5mm MAX      |
| S          | 10mm NOM       |
| LL         | 3.5mm +/-1mm   |
| F          | 0.6mm +/-0.1mm |
| V          | 2.1mm +/-0.5mm |
|            |                |