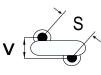

## CGP1C102MHWDAAWL35

CGP DISC Comm HV, Ceramic, 1,000 pF, 20%, 3,000 VDC, Y5U, 10 mm  $\,$ 

The measurement position of Lead Spacing (S) and Width (V) is critical in straight lead capacitors.

| General Information |                  |
|---------------------|------------------|
| Series              | CGP DISC Comm HV |
| Style               | Radial Disc      |
| RoHS                | Yes              |
| Termination         | Tin              |
| Lead                | Wire Leads       |
| Failure Rate        | N/A              |
| AEC-Q200            | No               |
| Halogen Free        | Yes              |

Click here for the 3D model.

| Dimensions |                |
|------------|----------------|
| D          | 7.5mm MAX      |
| т          | 6.5mm MAX      |
| S          | 10mm NOM       |
| LL         | 3.5mm +/-1mm   |
| F          | 0.6mm +/-0.1mm |
| V          | 2.1mm +/-0.5mm |
|            |                |