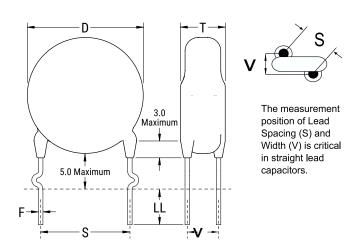

| CIICK | nere | 101 | uie | SD | HIC | uei. |
|-------|------|-----|-----|----|-----|------|
|       |      |     |     |    |     |      |
|       |      |     |     |    |     |      |

| Dimensions |                |
|------------|----------------|
| D          | 10mm MAX       |
| T          | 5mm MAX        |
| S          | 10mm NOM       |
| LL         | 25mm MIN       |
| F          | 0.6mm +/-0.1mm |
| V          | 1.7mm +/-0.5mm |