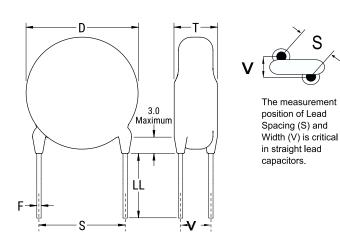

## CGP1C122KUYDAA7301

Click here for the 3D model.

| Dimensions |                |
|------------|----------------|
| D          | 10.5mm MAX     |
| T          | 6.5mm MAX      |
| S          | 10mm NOM       |
| LL         | 16mm +2/-0mm   |
| F          | 0.6mm +/-0.1mm |
| V          | 2.1mm +/-0.5mm |