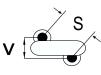

## CGP1C122MGYDAAWL35

CGP DISC Comm HV, Ceramic, 1,200 pF, 20%, 2,000 VDC, Y5P, 10 mm

The measurement position of Lead Spacing (S) and Width (V) is critical in straight lead capacitors.

| General Information |                  |
|---------------------|------------------|
| Series              | CGP DISC Comm HV |
| Style               | Radial Disc      |
| RoHS                | Yes              |
| Termination         | Tin              |
| Lead                | Wire Leads       |
| Failure Rate        | N/A              |
| AEC-Q200            | No               |
| Halogen Free        | Yes              |

1,200 pF 20%

Click here for the 3D model.

| Dimensions |                |
|------------|----------------|
| D          | 9.5mm MAX      |
| т          | 5mm MAX        |
| S          | 10mm NOM       |
| LL         | 3.5mm +/-1mm   |
| F          | 0.6mm +/-0.1mm |
| V          | 1.7mm +/-0.5mm |