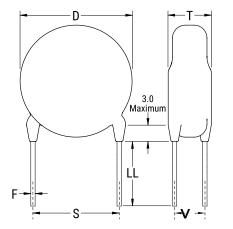

## CGP1C122MGYDAAWL35

CGP DISC Comm HV, Ceramic, 1,200 pF, 20%, 2,000 VDC, Y5P, 10 mm

The measurement position of Lead Spacing (S) and Width (V) is critical in straight lead capacitors.

| General Information |                  |
|---------------------|------------------|
| Series              | CGP DISC Comm HV |
| Style               | Radial Disc      |
| RoHS                | Yes              |
| Termination         | Tin              |
| Lead                | Wire Leads       |
| Failure Rate        | N/A              |
| AEC-Q200            | No               |
| Halogen Free        | Yes              |

1,200 pF 20%

Click here for the 3D model.

| Dimensions |                |
|------------|----------------|
| D          | 9.5mm MAX      |
| т          | 5mm MAX        |
| S          | 10mm NOM       |
| LL         | 3.5mm +/-1mm   |
| F          | 0.6mm +/-0.1mm |
| V          | 1.7mm +/-0.5mm |

|   | Voltage DC        | 2000 VDC  |
|---|-------------------|-----------|
|   | Temperature Range | -30/+85°C |
| n | Temp. Coefficient | Y5P       |
| n |                   |           |
|   |                   |           |