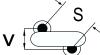

## CGP1C151KHSDAAWL35

CGP DISC Comm HV, Ceramic, 150 pF, 10%, 3,000 VDC, SL, 10 mm

The measurement position of Lead Spacing (S) and Width (V) is critical in straight lead capacitors.

| General Information |                  |
|---------------------|------------------|
| Series              | CGP DISC Comm HV |
| Style               | Radial Disc      |
| RoHS                | Yes              |
| Termination         | Tin              |
| Lead                | Wire Leads       |
| Failure Rate        | N/A              |
| AEC-Q200            | No               |
| Halogen Free        | Yes              |

Click here for the 3D model.

| Dimensions |                |
|------------|----------------|
| D          | 10.5mm MAX     |
| T          | 5mm MAX        |
| S          | 10mm NOM       |
| LL         | 3.5mm +/-1mm   |
| F          | 0.6mm +/-0.1mm |
| V          | 2.1mm +/-0.5mm |