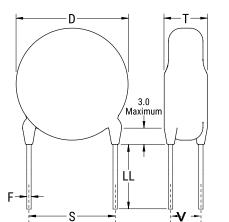

## CGP1C151KHSDAAWL35

CGP DISC Comm HV, Ceramic, 150 pF, 10%, 3,000 VDC, SL, 10 mm

The measurement position of Lead Spacing (S) and Width (V) is critical in straight lead capacitors.

| General Information |                  |
|---------------------|------------------|
| Series              | CGP DISC Comm HV |
| Style               | Radial Disc      |
| RoHS                | Yes              |
| Termination         | Tin              |
| Lead                | Wire Leads       |
| Failure Rate        | N/A              |
| AEC-Q200            | No               |
| Halogen Free        | Yes              |

Click here for the 3D model.

| Dimensions |                |
|------------|----------------|
| D          | 10.5mm MAX     |
| T          | 5mm MAX        |
| S          | 10mm NOM       |
| LL         | 3.5mm +/-1mm   |
| F          | 0.6mm +/-0.1mm |
| V          | 2.1mm +/-0.5mm |