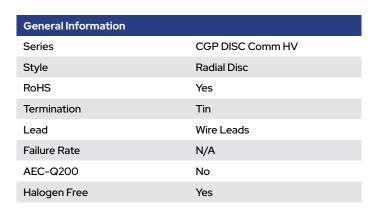

| Packaging Specifications |      |
|--------------------------|------|
| Packaging                | Bulk |
| Packaging Quantity       | 500  |

| Specifications    |           |
|-------------------|-----------|
| Capacitance       | 1,500 pF  |
| Tolerance         | 10%       |
| Voltage DC        | 1000 VDC  |
| Temperature Range | -30/+85°C |
| Temp. Coefficient | Y5P       |