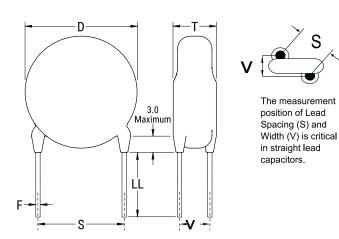

## CGP1C152KDYDAAWL35

Click here for the 3D model.

| 7.5mm MAX      |
|----------------|
| 4mm MAX        |
| 10mm NOM       |
| 3.5mm +/-1mm   |
| 0.6mm +/-0.1mm |
| 1.5mm +/-0.5mm |
|                |