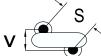

## CGP1C181KGSDAAWL25

CGP DISC Comm HV, Ceramic, 180 pF, 10%, 2,000 VDC, SL, 10 mm

The measurement position of Lead Spacing (S) and Width (V) is critical in straight lead capacitors.

| General Information |                  |
|---------------------|------------------|
| Series              | CGP DISC Comm HV |
| Style               | Radial Disc      |
| RoHS                | Yes              |
| Termination         | Tin              |
| Lead                | Wire Leads       |
| Failure Rate        | N/A              |
| AEC-Q200            | No               |
| Halogen Free        | Yes              |

Click here for the 3D model.

| Dimensions |                |
|------------|----------------|
| D          | 10mm MAX       |
| Т          | 5mm MAX        |
| S          | 10mm NOM       |
| LL         | 25mm MIN       |
| F          | 0.6mm +/-0.1mm |
| V          | 1.7mm +/-0.5mm |