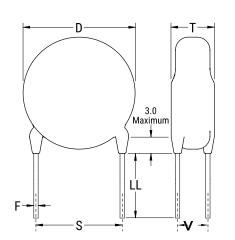

## CGP1C181KGSDAAWL25

CGP DISC Comm HV, Ceramic, 180 pF, 10%, 2,000 VDC, SL, 10 mm

The measurement position of Lead Spacing (S) and Width (V) is critical in straight lead capacitors.

| General Information |                  |
|---------------------|------------------|
| Series              | CGP DISC Comm HV |
| Style               | Radial Disc      |
| RoHS                | Yes              |
| Termination         | Tin              |
| Lead                | Wire Leads       |
| Failure Rate        | N/A              |
| AEC-Q200            | No               |
| Halogen Free        | Yes              |

Click here for the 3D model.

| Dimensions |                |
|------------|----------------|
| D          | 10mm MAX       |
| Т          | 5mm MAX        |
| S          | 10mm NOM       |
| LL         | 25mm MIN       |
| F          | 0.6mm +/-0.1mm |
| V          | 1.7mm +/-0.5mm |