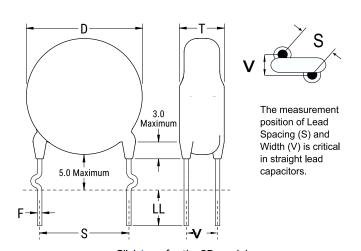

| CIICK | nere | 101 | uie | SD | HIC | uei. |
|-------|------|-----|-----|----|-----|------|
|       |      |     |     |    |     |      |
|       |      |     |     |    |     |      |

| Dimensions |                |
|------------|----------------|
| D          | 11mm MAX       |
| T          | 9mm MAX        |
| S          | 10mm NOM       |
| LL         | 25mm MIN       |
| F          | 0.8mm +/-0.1mm |
| V          | 4.3mm +/-0.5mm |