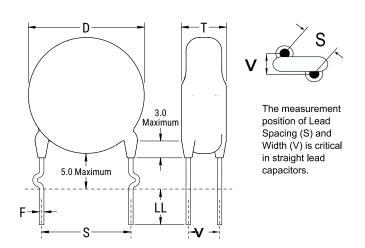

| CIICK | nere | 101 | uie | SD | HIC | uei. |
|-------|------|-----|-----|----|-----|------|
|       |      |     |     |    |     |      |
|       |      |     |     |    |     |      |

| Dimensions |                |
|------------|----------------|
| D          | 10mm MAX       |
| T          | 8mm MAX        |
| S          | 10mm NOM       |
| LL         | 25mm MIN       |
| F          | 0.8mm +/-0.1mm |
| V          | 4.9mm +/-0.5mm |