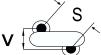

## CGP1C221KDSDAA7301

CGP DISC Comm HV, Ceramic, 220 pF, 10%, 1,000 VDC, SL, 10 mm

The measurement position of Lead Spacing (S) and Width (V) is critical in straight lead capacitors.

| General Information |                  |
|---------------------|------------------|
| Series              | CGP DISC Comm HV |
| Style               | Radial Disc      |
| RoHS                | Yes              |
| Termination         | Tin              |
| Lead                | Wire Leads       |
| Failure Rate        | N/A              |
| AEC-Q200            | No               |
| Halogen Free        | Yes              |

Click here for the 3D model.

| Dimensions |                |
|------------|----------------|
| D          | 8.5mm MAX      |
| Т          | 4mm MAX        |
| S          | 10mm NOM       |
| LL         | 16mm +2/-0mm   |
| F          | 0.6mm +/-0.1mm |
| V          | 1.5mm +/-0.5mm |