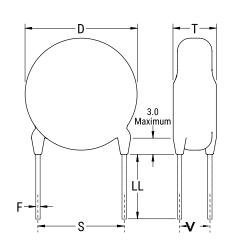

## CGP1C221KDSDAA7301

CGP DISC Comm HV, Ceramic, 220 pF, 10%, 1,000 VDC, SL, 10 mm

The measurement position of Lead Spacing (S) and Width (V) is critical in straight lead capacitors.

| General Information |                  |
|---------------------|------------------|
| Series              | CGP DISC Comm HV |
| Style               | Radial Disc      |
| RoHS                | Yes              |
| Termination         | Tin              |
| Lead                | Wire Leads       |
| Failure Rate        | N/A              |
| AEC-Q200            | No               |
| Halogen Free        | Yes              |

Click here for the 3D model.

| Dimensions |                |
|------------|----------------|
| D          | 8.5mm MAX      |
| Т          | 4mm MAX        |
| S          | 10mm NOM       |
| LL         | 16mm +2/-0mm   |
| F          | 0.6mm +/-0.1mm |
| V          | 1.5mm +/-0.5mm |