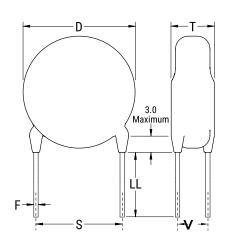

## CGP1C221KDSDAAWL25

CGP DISC Comm HV, Ceramic, 220 pF, 10%, 1,000 VDC, SL, 10 mm

The measurement position of Lead Spacing (S) and Width (V) is critical in straight lead capacitors.

| General Information |                  |
|---------------------|------------------|
| Series              | CGP DISC Comm HV |
| Style               | Radial Disc      |
| RoHS                | Yes              |
| Termination         | Tin              |
| Lead                | Wire Leads       |
| Failure Rate        | N/A              |
| AEC-Q200            | No               |
| Halogen Free        | Yes              |

Click here for the 3D model.

| Dimensions |                |
|------------|----------------|
| D          | 8.5mm MAX      |
| T          | 4mm MAX        |
| S          | 10mm NOM       |
| LL         | 25mm MIN       |
| F          | 0.6mm +/-0.1mm |
| V          | 1.5mm +/-0.5mm |