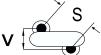

## CGP1C221KDSDAAWL25

CGP DISC Comm HV, Ceramic, 220 pF, 10%, 1,000 VDC, SL, 10 mm

The measurement position of Lead Spacing (S) and Width (V) is critical in straight lead capacitors.

| General Information |                  |
|---------------------|------------------|
| Series              | CGP DISC Comm HV |
| Style               | Radial Disc      |
| RoHS                | Yes              |
| Termination         | Tin              |
| Lead                | Wire Leads       |
| Failure Rate        | N/A              |
| AEC-Q200            | No               |
| Halogen Free        | Yes              |

Click here for the 3D model.

| Dimensions |                |
|------------|----------------|
| D          | 8.5mm MAX      |
| T          | 4mm MAX        |
| S          | 10mm NOM       |
| LL         | 25mm MIN       |
| F          | 0.6mm +/-0.1mm |
| V          | 1.5mm +/-0.5mm |