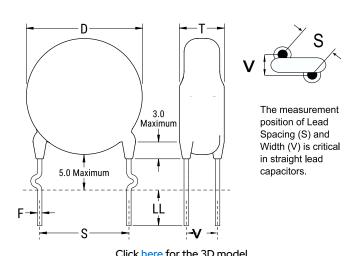

| CIICK | nere | 101 | uie | SD | HIC | uei. |
|-------|------|-----|-----|----|-----|------|
|       |      |     |     |    |     |      |
|       |      |     |     |    |     |      |

| Dimensions |                |
|------------|----------------|
| D          | 10mm MAX       |
| Т          | 8mm MAX        |
| S          | 10mm NOM       |
| LL         | 5mm +/-1mm     |
| F          | 0.8mm +/-0.1mm |
| V          | 4.9mm +/-0.5mm |