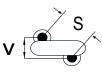

## CGP1C271MKYDAA7301

CGP DISC Comm HV, Ceramic, 270 pF, 20%, 6,000 VDC, Y5P, 10 mm

The measurement position of Lead Spacing (S) and Width (V) is critical in straight lead capacitors.

| General Information |                  |
|---------------------|------------------|
| Series              | CGP DISC Comm HV |
| Style               | Radial Disc      |
| RoHS                | Yes              |
| Termination         | Tin              |
| Lead                | Wire Leads       |
| Failure Rate        | N/A              |
| AEC-Q200            | No               |
| Halogen Free        | Yes              |

Click here for the 3D model.

| Dimensions |                |
|------------|----------------|
| D          | 9.5mm MAX      |
| т          | 8mm MAX        |
| S          | 10mm NOM       |
| LL         | 16mm +2/-0mm   |
| F          | 0.6mm +/-0.1mm |
| V          | 2.7mm +/-0.5mm |
|            |                |