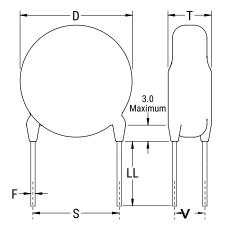

## CGP1C271MKYDAA7301

CGP DISC Comm HV, Ceramic, 270 pF, 20%, 6,000 VDC, Y5P, 10 mm

The measurement position of Lead Spacing (S) and Width (V) is critical in straight lead capacitors.

| General Information |                  |
|---------------------|------------------|
| Series              | CGP DISC Comm HV |
| Style               | Radial Disc      |
| RoHS                | Yes              |
| Termination         | Tin              |
| Lead                | Wire Leads       |
| Failure Rate        | N/A              |
| AEC-Q200            | No               |
| Halogen Free        | Yes              |

Click here for the 3D model.

| Dimensions |                |
|------------|----------------|
| D          | 9.5mm MAX      |
| т          | 8mm MAX        |
| S          | 10mm NOM       |
| LL         | 16mm +2/-0mm   |
| F          | 0.6mm +/-0.1mm |
| V          | 2.7mm +/-0.5mm |
|            |                |