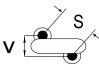

## CGP1C272MHYDCAWL35

CGP DISC Comm HV, Ceramic, 2,700 pF, 20%, 3,000 VDC, Y5P, 10 mm  $\,$ 

The measurement position of Lead Spacing (S) and Width (V) is critical in straight lead capacitors.

| General Information |                  |
|---------------------|------------------|
| Series              | CGP DISC Comm HV |
| Style               | Radial Disc      |
| RoHS                | Yes              |
| Termination         | Tin              |
| Lead                | Crimped Out      |
| Failure Rate        | N/A              |
| AEC-Q200            | No               |
| Halogen Free        | Yes              |

Click here for the 3D model.

| Dimensions |                |
|------------|----------------|
| D          | 12.5mm MAX     |
| т          | 6.5mm MAX      |
| S          | 10mm NOM       |
| LL         | 3.5mm +/-1mm   |
| F          | 0.6mm +/-0.1mm |
| V          | 2.1mm +/-0.5mm |
|            |                |