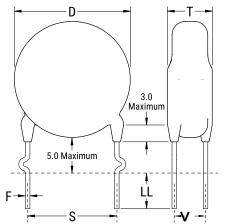

## CGP1C272MHYDCAWL35

CGP DISC Comm HV, Ceramic, 2,700 pF, 20%, 3,000 VDC, Y5P, 10 mm  $\,$ 

The measurement position of Lead Spacing (S) and Width (V) is critical in straight lead capacitors.

| General Information |                  |
|---------------------|------------------|
| Series              | CGP DISC Comm HV |
| Style               | Radial Disc      |
| RoHS                | Yes              |
| Termination         | Tin              |
| Lead                | Crimped Out      |
| Failure Rate        | N/A              |
| AEC-Q200            | No               |
| Halogen Free        | Yes              |

Click here for the 3D model.

| Dimensions |                |
|------------|----------------|
| D          | 12.5mm MAX     |
| т          | 6.5mm MAX      |
| S          | 10mm NOM       |
| LL         | 3.5mm +/-1mm   |
| F          | 0.6mm +/-0.1mm |
| V          | 2.1mm +/-0.5mm |
|            |                |