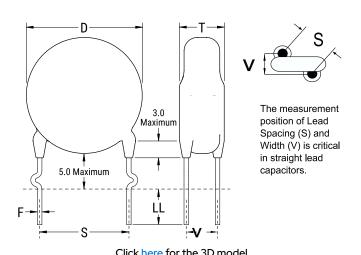

| CIICK | nere | 101 | uie | SD | HIO | uei. |
|-------|------|-----|-----|----|-----|------|
|       |      |     |     |    |     |      |
|       |      |     |     |    |     |      |

| Dimensions |                |
|------------|----------------|
| D          | 5.5mm MAX      |
| Т          | 4mm MAX        |
| S          | 10mm NOM       |
| LL         | 3.5mm +/-1mm   |
| F          | 0.6mm +/-0.1mm |
| V          | 1.5mm +/-0.5mm |