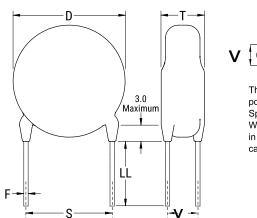

## CGP1C331KUSDAAWL25

CGP DISC Comm HV, Ceramic, 330 pF, 10%, 4,000 VDC, SL, 10 mm

The measurement position of Lead Spacing (S) and Width (V) is critical in straight lead capacitors.

| General Information |                  |
|---------------------|------------------|
| Series              | CGP DISC Comm HV |
| Style               | Radial Disc      |
| RoHS                | Yes              |
| Termination         | Tin              |
| Lead                | Wire Leads       |
| Failure Rate        | N/A              |
| AEC-Q200            | No               |
| Halogen Free        | Yes              |

Click here for the 3D model.

| Dimensions |                |
|------------|----------------|
| D          | 15.5mm MAX     |
| T          | 5mm MAX        |
| S          | 10mm NOM       |
| LL         | 25mm MIN       |
| F          | 0.6mm +/-0.1mm |
| V          | 2.1mm +/-0.5mm |