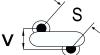

## CGP1C331KUSDAAWL25

CGP DISC Comm HV, Ceramic, 330 pF, 10%, 4,000 VDC, SL, 10 mm

The measurement position of Lead Spacing (S) and Width (V) is critical in straight lead capacitors.

| General Information |                  |
|---------------------|------------------|
| Series              | CGP DISC Comm HV |
| Style               | Radial Disc      |
| RoHS                | Yes              |
| Termination         | Tin              |
| Lead                | Wire Leads       |
| Failure Rate        | N/A              |
| AEC-Q200            | No               |
| Halogen Free        | Yes              |

Click here for the 3D model.

| Dimensions |                |
|------------|----------------|
| D          | 15.5mm MAX     |
| T          | 5mm MAX        |
| S          | 10mm NOM       |
| LL         | 25mm MIN       |
| F          | 0.6mm +/-0.1mm |
| V          | 2.1mm +/-0.5mm |