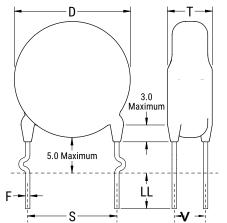

## CGP1C332KUYDCAWL25

CGP DISC Comm HV, Ceramic, 3,300 pF, 10%, 4,000 VDC, Y5P, 10 mm

The measurement position of Lead Spacing (S) and Width (V) is critical in straight lead capacitors.

| General Information |                  |
|---------------------|------------------|
| Series              | CGP DISC Comm HV |
| Style               | Radial Disc      |
| RoHS                | Yes              |
| Termination         | Tin              |
| Lead                | Crimped Out      |
| Failure Rate        | N/A              |
| AEC-Q200            | No               |
| Halogen Free        | Yes              |

3,300 pF

100/

Click here for the 3D model.

| Dimensions |                |
|------------|----------------|
| D          | 15.5mm MAX     |
| т          | 6.5mm MAX      |
| S          | 10mm NOM       |
| LL         | 25mm MIN       |
| F          | 0.6mm +/-0.1mm |
| V          | 2.1mm +/-0.5mm |