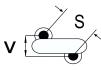

## CGP1C332KUYDCAWL25

CGP DISC Comm HV, Ceramic, 3,300 pF, 10%, 4,000 VDC, Y5P, 10 mm

The measurement position of Lead Spacing (S) and Width (V) is critical in straight lead capacitors.

| General Information |                  |
|---------------------|------------------|
| Series              | CGP DISC Comm HV |
| Style               | Radial Disc      |
| RoHS                | Yes              |
| Termination         | Tin              |
| Lead                | Crimped Out      |
| Failure Rate        | N/A              |
| AEC-Q200            | No               |
| Halogen Free        | Yes              |

3,300 pF

100/

Click here for the 3D model.

| Dimensions |                |
|------------|----------------|
| D          | 15.5mm MAX     |
| т          | 6.5mm MAX      |
| S          | 10mm NOM       |
| LL         | 25mm MIN       |
| F          | 0.6mm +/-0.1mm |
| V          | 2.1mm +/-0.5mm |