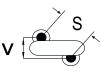

## CGP1C332MGWDAA7301

CGP DISC Comm HV, Ceramic, 3,300 pF, 20%, 2,000 VDC, Y5U, 10 mm  $\,$ 

The measurement position of Lead Spacing (S) and Width (V) is critical in straight lead capacitors.

| General Information |                  |
|---------------------|------------------|
| Series              | CGP DISC Comm HV |
| Style               | Radial Disc      |
| RoHS                | Yes              |
| Termination         | Tin              |
| Lead                | Wire Leads       |
| Failure Rate        | N/A              |
| AEC-Q200            | No               |
| Halogen Free        | Yes              |

Click here for the 3D model.

| Dimensions |                |
|------------|----------------|
| D          | 10.5mm MAX     |
| Т          | 5mm MAX        |
| S          | 10mm NOM       |
| LL         | 16mm +2/-0mm   |
| F          | 0.6mm +/-0.1mm |
| V          | 1.7mm +/-0.5mm |
|            |                |