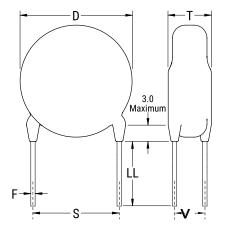

## CGP1C332MGWDAA7301

CGP DISC Comm HV, Ceramic, 3,300 pF, 20%, 2,000 VDC, Y5U, 10 mm  $\,$ 

The measurement position of Lead Spacing (S) and Width (V) is critical in straight lead capacitors.

| General Information |                  |
|---------------------|------------------|
| Series              | CGP DISC Comm HV |
| Style               | Radial Disc      |
| RoHS                | Yes              |
| Termination         | Tin              |
| Lead                | Wire Leads       |
| Failure Rate        | N/A              |
| AEC-Q200            | No               |
| Halogen Free        | Yes              |

Click here for the 3D model.

| Dimensions |                |
|------------|----------------|
| D          | 10.5mm MAX     |
| Т          | 5mm MAX        |
| S          | 10mm NOM       |
| LL         | 16mm +2/-0mm   |
| F          | 0.6mm +/-0.1mm |
| V          | 1.7mm +/-0.5mm |
|            |                |