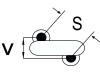

## CGP1C332MGWDAAWL25

CGP DISC Comm HV, Ceramic, 3,300 pF, 20%, 2,000 VDC, Y5U, 10 mm  $\,$ 

The measurement position of Lead Spacing (S) and Width (V) is critical in straight lead capacitors.

| General Information |                  |
|---------------------|------------------|
| Series              | CGP DISC Comm HV |
| Style               | Radial Disc      |
| RoHS                | Yes              |
| Termination         | Tin              |
| Lead                | Wire Leads       |
| Failure Rate        | N/A              |
| AEC-Q200            | No               |
| Halogen Free        | Yes              |

Click here for the 3D model.

| Dimensions |                |
|------------|----------------|
| D          | 10.5mm MAX     |
| Т          | 5mm MAX        |
| S          | 10mm NOM       |
| LL         | 25mm MIN       |
| F          | 0.6mm +/-0.1mm |
| V          | 1.7mm +/-0.5mm |
|            |                |