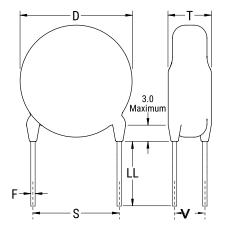

## CGP1C332MGWDAAWL25

CGP DISC Comm HV, Ceramic, 3,300 pF, 20%, 2,000 VDC, Y5U, 10 mm  $\,$ 

The measurement position of Lead Spacing (S) and Width (V) is critical in straight lead capacitors.

| General Information |                  |
|---------------------|------------------|
| Series              | CGP DISC Comm HV |
| Style               | Radial Disc      |
| RoHS                | Yes              |
| Termination         | Tin              |
| Lead                | Wire Leads       |
| Failure Rate        | N/A              |
| AEC-Q200            | No               |
| Halogen Free        | Yes              |

Click here for the 3D model.

| Dimensions |                |
|------------|----------------|
| D          | 10.5mm MAX     |
| Т          | 5mm MAX        |
| S          | 10mm NOM       |
| LL         | 25mm MIN       |
| F          | 0.6mm +/-0.1mm |
| V          | 1.7mm +/-0.5mm |
|            |                |