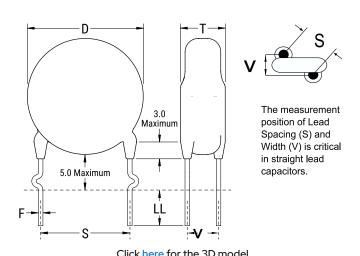

| CIICK | Her | - 101 | uie | SD | HIO | uei. |
|-------|-----|-------|-----|----|-----|------|
|       |     |       |     |    |     |      |
|       |     |       |     |    |     |      |

| Dimensions |                |
|------------|----------------|
| D          | 12.5mm MAX     |
| Т          | 4mm MAX        |
| S          | 10mm NOM       |
| LL         | 16mm +2/-0mm   |
| F          | 0.6mm +/-0.1mm |
| V          | 1.5mm +/-0.5mm |