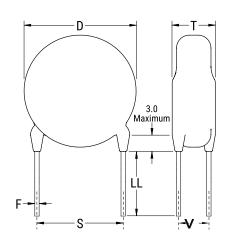

## CGP1C471KDSDAA7317

CGP DISC Comm HV, Ceramic, 470 pF, 10%, 1,000 VDC, SL, 10 mm

The measurement position of Lead Spacing (S) and Width (V) is critical in straight lead capacitors.

| General Information |                  |
|---------------------|------------------|
| Series              | CGP DISC Comm HV |
| Style               | Radial Disc      |
| RoHS                | Yes              |
| Termination         | Tin              |
| Lead                | Wire Leads       |
| Failure Rate        | N/A              |
| AEC-Q200            | No               |
| Halogen Free        | Yes              |

Click here for the 3D model.

| Dimensions |                |
|------------|----------------|
| D          | 12.5mm MAX     |
| T          | 4mm MAX        |
| S          | 10mm NOM       |
| LL         | 16mm +2/-0mm   |
| F          | 0.6mm +/-0.1mm |
| V          | 1.5mm +/-0.5mm |