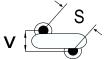

## CGP1C471KDSDAA7317

CGP DISC Comm HV, Ceramic, 470 pF, 10%, 1,000 VDC, SL, 10 mm

The measurement position of Lead Spacing (S) and Width (V) is critical in straight lead capacitors.

| General Information |                  |
|---------------------|------------------|
| Series              | CGP DISC Comm HV |
| Style               | Radial Disc      |
| RoHS                | Yes              |
| Termination         | Tin              |
| Lead                | Wire Leads       |
| Failure Rate        | N/A              |
| AEC-Q200            | No               |
| Halogen Free        | Yes              |

Click here for the 3D model.

| Dimensions |                |
|------------|----------------|
| D          | 12.5mm MAX     |
| T          | 4mm MAX        |
| S          | 10mm NOM       |
| LL         | 16mm +2/-0mm   |
| F          | 0.6mm +/-0.1mm |
| V          | 1.5mm +/-0.5mm |