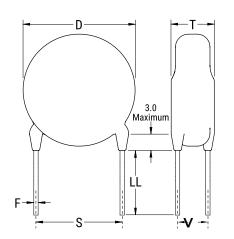

## CGP1C471KUSDAAWL50

CGP DISC Comm HV, Ceramic, 470 pF, 10%, 4,000 VDC, SL, 10 mm

The measurement position of Lead Spacing (S) and Width (V) is critical in straight lead capacitors.

| General Information |                  |
|---------------------|------------------|
| Series              | CGP DISC Comm HV |
| Style               | Radial Disc      |
| RoHS                | Yes              |
| Termination         | Tin              |
| Lead                | Wire Leads       |
| Failure Rate        | N/A              |
| AEC-Q200            | No               |
| Halogen Free        | Yes              |

Click here for the 3D model.

| Dimensions |                |
|------------|----------------|
| D          | 17.5mm MAX     |
| T          | 5mm MAX        |
| S          | 10mm NOM       |
| LL         | 5mm +/-1mm     |
| F          | 0.6mm +/-0.1mm |
| V          | 2.1mm +/-0.5mm |