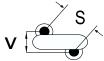

## CGP1C471KUSDAAWL50

CGP DISC Comm HV, Ceramic, 470 pF, 10%, 4,000 VDC, SL, 10 mm

The measurement position of Lead Spacing (S) and Width (V) is critical in straight lead capacitors.

| General Information |                  |
|---------------------|------------------|
| Series              | CGP DISC Comm HV |
| Style               | Radial Disc      |
| RoHS                | Yes              |
| Termination         | Tin              |
| Lead                | Wire Leads       |
| Failure Rate        | N/A              |
| AEC-Q200            | No               |
| Halogen Free        | Yes              |

Click here for the 3D model.

| Dimensions |                |
|------------|----------------|
| D          | 17.5mm MAX     |
| T          | 5mm MAX        |
| S          | 10mm NOM       |
| LL         | 5mm +/-1mm     |
| F          | 0.6mm +/-0.1mm |
| V          | 2.1mm +/-0.5mm |