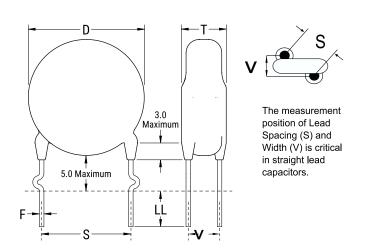

| Click he | e for the 3D model. |
|----------|---------------------|
|          |                     |

| Dimensions |                |
|------------|----------------|
| D          | 19.5mm MAX     |
| Т          | 6.5mm MAX      |
| S          | 10mm NOM       |
| LL         | 5mm +/-1mm     |
| F          | 0.6mm +/-0.1mm |
| V          | 2.1mm +/-0.5mm |
|            |                |