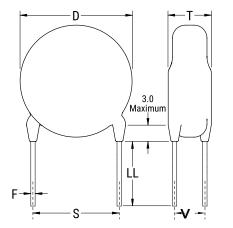

## CGP1C510KKSDAA7317

CGP DISC Comm HV, Ceramic, 51 pF, 10%, 6,000 VDC, SL, 10 mm

The measurement position of Lead Spacing (S) and Width (V) is critical in straight lead capacitors.

| General Information |                  |
|---------------------|------------------|
| Series              | CGP DISC Comm HV |
| Style               | Radial Disc      |
| RoHS                | Yes              |
| Termination         | Tin              |
| Lead                | Wire Leads       |
| Failure Rate        | N/A              |
| AEC-Q200            | No               |
| Halogen Free        | Yes              |

51 pF 10%

Click here for the 3D model.

| Dimensions |                |
|------------|----------------|
| D          | 10.5mm MAX     |
| т          | 6mm MAX        |
| S          | 10mm NOM       |
| LL         | 16mm +2/-0mm   |
| F          | 0.6mm +/-0.1mm |
| V          | 2.7mm +/-0.5mm |