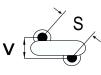

## CGP1C510KKSDAA7317

CGP DISC Comm HV, Ceramic, 51 pF, 10%, 6,000 VDC, SL, 10 mm

The measurement position of Lead Spacing (S) and Width (V) is critical in straight lead capacitors.

| General Information |                  |
|---------------------|------------------|
| Series              | CGP DISC Comm HV |
| Style               | Radial Disc      |
| RoHS                | Yes              |
| Termination         | Tin              |
| Lead                | Wire Leads       |
| Failure Rate        | N/A              |
| AEC-Q200            | No               |
| Halogen Free        | Yes              |

51 pF 10%

Click here for the 3D model.

| Dimensions |                |
|------------|----------------|
| D          | 10.5mm MAX     |
| т          | 6mm MAX        |
| S          | 10mm NOM       |
| LL         | 16mm +2/-0mm   |
| F          | 0.6mm +/-0.1mm |
| V          | 2.7mm +/-0.5mm |