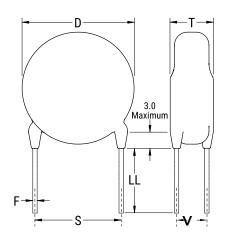

## CGP1C519KHSDAA7317

CGP DISC Comm HV, Ceramic, 5.1 pF, 10%, 3,000 VDC, SL, 10 mm

The measurement position of Lead Spacing (S) and Width (V) is critical in straight lead capacitors.

| General Information |                  |
|---------------------|------------------|
| Series              | CGP DISC Comm HV |
| Style               | Radial Disc      |
| RoHS                | Yes              |
| Termination         | Tin              |
| Lead                | Wire Leads       |
| Failure Rate        | N/A              |
| AEC-Q200            | No               |
| Halogen Free        | Yes              |

Click here for the 3D model.

| Dimensions |                |
|------------|----------------|
| D          | 6.5mm MAX      |
| T          | 5mm MAX        |
| S          | 10mm NOM       |
| LL         | 16mm +2/-0mm   |
| F          | 0.6mm +/-0.1mm |
| V          | 2.1mm +/-0.5mm |