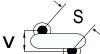

## CGP1C519KHSDAA7317

CGP DISC Comm HV, Ceramic, 5.1 pF, 10%, 3,000 VDC, SL, 10 mm

The measurement position of Lead Spacing (S) and Width (V) is critical in straight lead capacitors.

| General Information |                  |
|---------------------|------------------|
| Series              | CGP DISC Comm HV |
| Style               | Radial Disc      |
| RoHS                | Yes              |
| Termination         | Tin              |
| Lead                | Wire Leads       |
| Failure Rate        | N/A              |
| AEC-Q200            | No               |
| Halogen Free        | Yes              |

Click here for the 3D model.

| Dimensions |                |
|------------|----------------|
| D          | 6.5mm MAX      |
| T          | 5mm MAX        |
| S          | 10mm NOM       |
| LL         | 16mm +2/-0mm   |
| F          | 0.6mm +/-0.1mm |
| V          | 2.1mm +/-0.5mm |