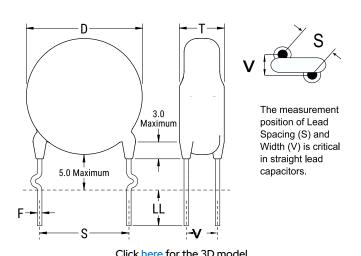

| CIICK | nere | 101 | uie | SD | HIO | uei. |
|-------|------|-----|-----|----|-----|------|
|       |      |     |     |    |     |      |
|       |      |     |     |    |     |      |

| Dimensions |                |
|------------|----------------|
| D          | 7.5mm MAX      |
| Т          | 5mm MAX        |
| S          | 10mm NOM       |
| LL         | 5mm +/-1mm     |
| F          | 0.6mm +/-0.1mm |
| V          | 1.7mm +/-0.5mm |