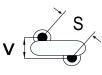

## CGP1C562MLVDAAWL35

CGP DISC Comm HV, Ceramic, 5,600 pF, 20%, 8,000 VDC, Y5V, 10 mm

The measurement position of Lead Spacing (S) and Width (V) is critical in straight lead capacitors.

| General Information |                  |  |
|---------------------|------------------|--|
| Series              | CGP DISC Comm HV |  |
| Style               | Radial Disc      |  |
| RoHS                | Yes              |  |
| Termination         | Tin              |  |
| Lead                | Wire Leads       |  |
| Failure Rate        | N/A              |  |
| AEC-Q200            | No               |  |
| Halogen Free        | Yes              |  |

Click here for the 3D model.

| Dimensions |                |
|------------|----------------|
| D          | 19mm MAX       |
| т          | 9mm MAX        |
| S          | 10mm NOM       |
| LL         | 3.5mm +/-1mm   |
| F          | 0.8mm +/-0.1mm |
| V          | 4.3mm +/-0.5mm |