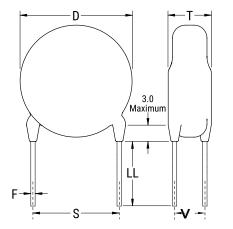

## CGP1C562MLVDAAWL35

CGP DISC Comm HV, Ceramic, 5,600 pF, 20%, 8,000 VDC, Y5V, 10 mm

The measurement position of Lead Spacing (S) and Width (V) is critical in straight lead capacitors.

| General Information |                  |  |
|---------------------|------------------|--|
| Series              | CGP DISC Comm HV |  |
| Style               | Radial Disc      |  |
| RoHS                | Yes              |  |
| Termination         | Tin              |  |
| Lead                | Wire Leads       |  |
| Failure Rate        | N/A              |  |
| AEC-Q200            | No               |  |
| Halogen Free        | Yes              |  |

Click here for the 3D model.

| Dimensions |                |
|------------|----------------|
| D          | 19mm MAX       |
| т          | 9mm MAX        |
| S          | 10mm NOM       |
| LL         | 3.5mm +/-1mm   |
| F          | 0.8mm +/-0.1mm |
| V          | 4.3mm +/-0.5mm |