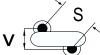

## CGP1C569KDSDAA7317

CGP DISC Comm HV, Ceramic, 5.6 pF, 10%, 1,000 VDC, SL, 10 mm

The measurement position of Lead Spacing (S) and Width (V) is critical in straight lead capacitors.

| General Information |                  |
|---------------------|------------------|
| Series              | CGP DISC Comm HV |
| Style               | Radial Disc      |
| RoHS                | Yes              |
| Termination         | Tin              |
| Lead                | Wire Leads       |
| Failure Rate        | N/A              |
| AEC-Q200            | No               |
| Halogen Free        | Yes              |

Click here for the 3D model.

| Dimensions |                |
|------------|----------------|
| D          | 5.5mm MAX      |
| T          | 4mm MAX        |
| S          | 10mm NOM       |
| LL         | 16mm +2/-0mm   |
| F          | 0.6mm +/-0.1mm |
| V          | 1.5mm +/-0.5mm |