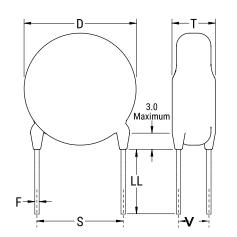

## CGP1C569KDSDAA7317

CGP DISC Comm HV, Ceramic, 5.6 pF, 10%, 1,000 VDC, SL, 10 mm

The measurement position of Lead Spacing (S) and Width (V) is critical in straight lead capacitors.

| General Information |                  |
|---------------------|------------------|
| Series              | CGP DISC Comm HV |
| Style               | Radial Disc      |
| RoHS                | Yes              |
| Termination         | Tin              |
| Lead                | Wire Leads       |
| Failure Rate        | N/A              |
| AEC-Q200            | No               |
| Halogen Free        | Yes              |

Click here for the 3D model.

| Dimensions |                |
|------------|----------------|
| D          | 5.5mm MAX      |
| T          | 4mm MAX        |
| S          | 10mm NOM       |
| LL         | 16mm +2/-0mm   |
| F          | 0.6mm +/-0.1mm |
| V          | 1.5mm +/-0.5mm |